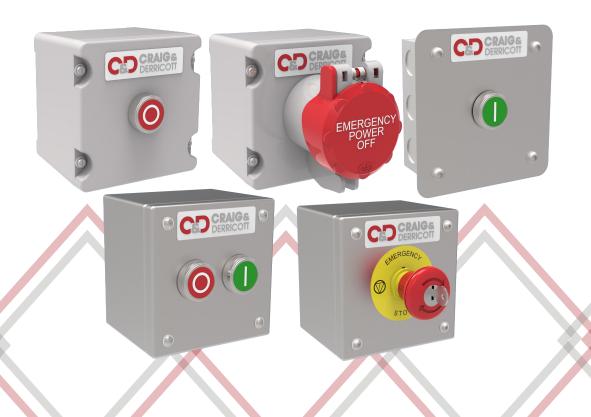

## **Product Features**

- Bespoke services on all actuators.
- All actuators come with at least IP65 rating.
- Manufactured to fit all the requirements and standards set by the latest rules and regulations.
- Control stations can be provided with the following unique features: Heavy & Normal duty actuators, ingress protection, flap covers, safety contact, bespoke assemblies, protective guards, security fixing lids and pushbutton position indicators