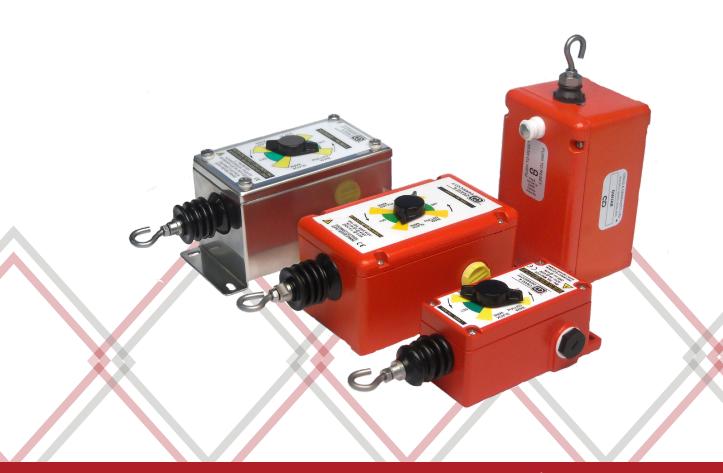

## Grabwire Safety Switches

CDPD216 Issue 1

## Enclosed safety (grabwire) switches are the equipment of choice to provide safety protection over long distances.

Prior to the development of Grabwire switches, machinery such as conveyors had to be fitted with a number of separate Emergency Stops. Positioning the 'Stops' such that at least one could be reached from any point, was often difficult to fulfil.

## **Product Features**

- Rope tension is included with all grab wire products.
- All grabwires Comply with AC15 to BS EN 60947-5-1.
- Setting up indicator, Hand reset knob and universal (LH or RH) mounting are applicable to all the grabwires within our range.
- The 'Gw' range has a connection kit that comes along to instll the grabwire. In the kit you will find all the parts necessary to install the system