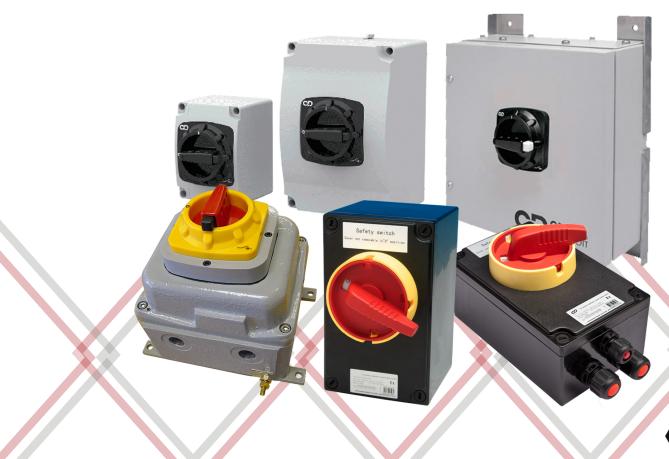

## **Product Features**

Craig & Derricott has been associated with the design and manufacture of Ex products for more than 30 years.

The current product range has been developed to meet the technical requirements of today's market and a great deal of the design consideration has been given to bringing a quality product to the market at a competitive price.

- Available between 16A-250A.
- Suitable for zones 1, 2, 21 and 22 and available in 4 different enclosure materials.
- Enclosure materials include: Glass reinforced polyester, cast iron, cast aluminium, Die-cast aluminium.
- All Ex products come with standard certificates and approvals: Ex II 2 GD Ex d IIB, Ex tD A21 IP6X, ITS 09 ATEX 16433X, ITS 09 ATEX 16433X, ITS 09 ATEX 16436U, EN 60079-0, EN 60079-1, EN 61241-0 & EN 61241-1.