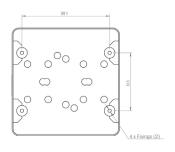

Each IP65 junction box enclosure is manufactured from Die-Cast Aluminium with a powder coated Traffic Red (RAL 3020) finish, cover fixings in A2 Stainless Steel and two M20 threaded cable entries. Each enclosure is supplied with internal wall mounting fixings as standard, which are positioned outside of the IP seal. External wall mounting fixing feet are available on request. Use Cat No. F400EF.

| Encl. Size |     | Overall Dims. |     |    | Cable Entries |     |               |
|------------|-----|---------------|-----|----|---------------|-----|---------------|
|            | Н   | W             | D   | H1 | W1            | Ø   | Cable Entries |
| А          | 160 | 160           | 110 | 86 | 130.5         | 5.5 | 2 x M20       |