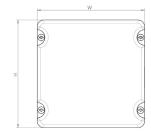

| Encl. Size |     | Overall Dims. |     |    | Cable Entries |     |               |
|------------|-----|---------------|-----|----|---------------|-----|---------------|
|            | Н   | W             | D   | H1 | W1            | Ø   | Cable Entries |
| А          | 160 | 160           | 110 | 86 | 130.5         | 5.5 | 2 x M20       |