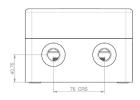

Each IP65 junction box enclosure is manufactured from Die-Cast Aluminium with a powder coated Traffic Red (RAL 3020) finish, cover fixings in A2 Stainless Steel and two M20 threaded cable entries. Each enclosure is supplied with internal wall mounting fixings as standard, which are positioned outside of the IP seal. External wall mounting fixing feet are available on request. Use Cat No. F400EF.

| Encl. Size |     | Overall Dims. |     |    | Cable Entries |     |               |
|------------|-----|---------------|-----|----|---------------|-----|---------------|
|            | Н   | W             | D   | H1 | W1            | Ø   | Cable Entries |
| А          | 160 | 160           | 110 | 86 | 130.5         | 5.5 | 2 x M20       |