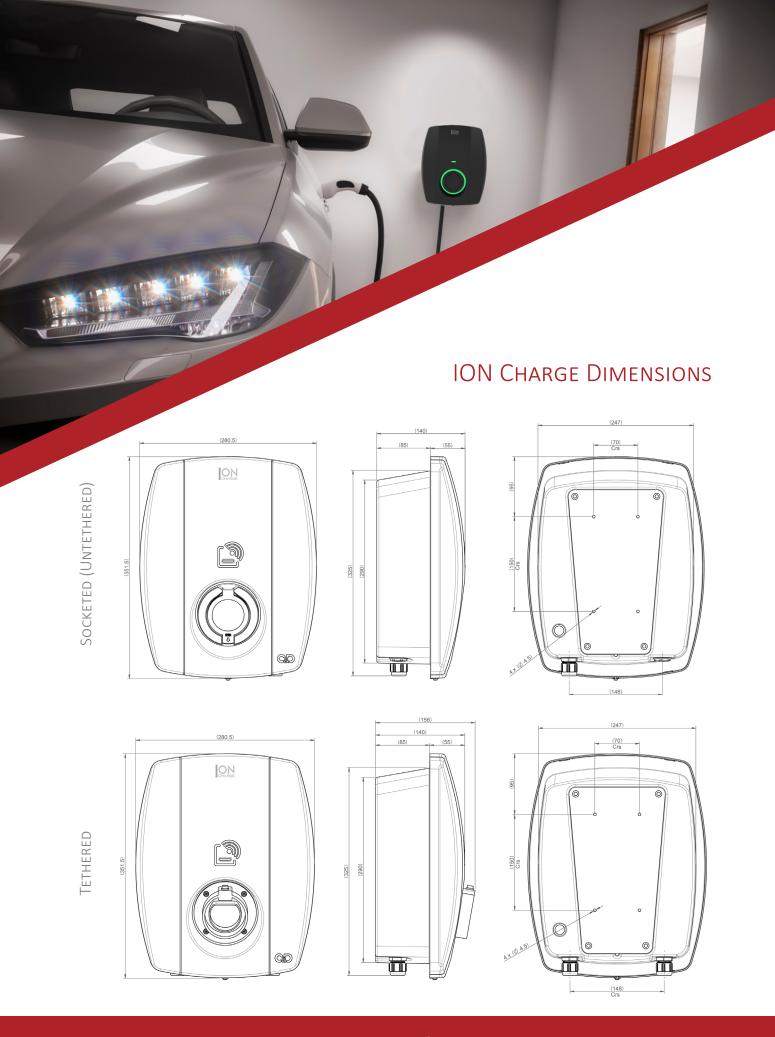

#### **ION CHARGE RANGE**

This range of 32A (7.4 kW) single phase EV chargers are an easy to fit solution for residential and business locations, complete with built in overload, ground fault and surge protection. Each charger is supplied with a RFID master card and fob, allowing vehicle charging authorisation when swiped against the unit. Spare RFID activation fobs are available on request: Cat. No. EVC0015.

#### Socketed EV Charger:- Cat. No. EV03220000

- 32A (7.4 kW) single phase charging
- LED status indication
- Independent wall mounting bracket
- 1x M20 plastic cable glands plus blanking plug
- Type 2 socket connection

### Tethered EV Charger:- Cat. No. EV03220010

- 32A (7.4 kW) single phase charging
- LED status indication
- Independent wall mounting bracket
- 2x M20 plastic cable glands
- Type 2 holster, car plug and 5 metre cable