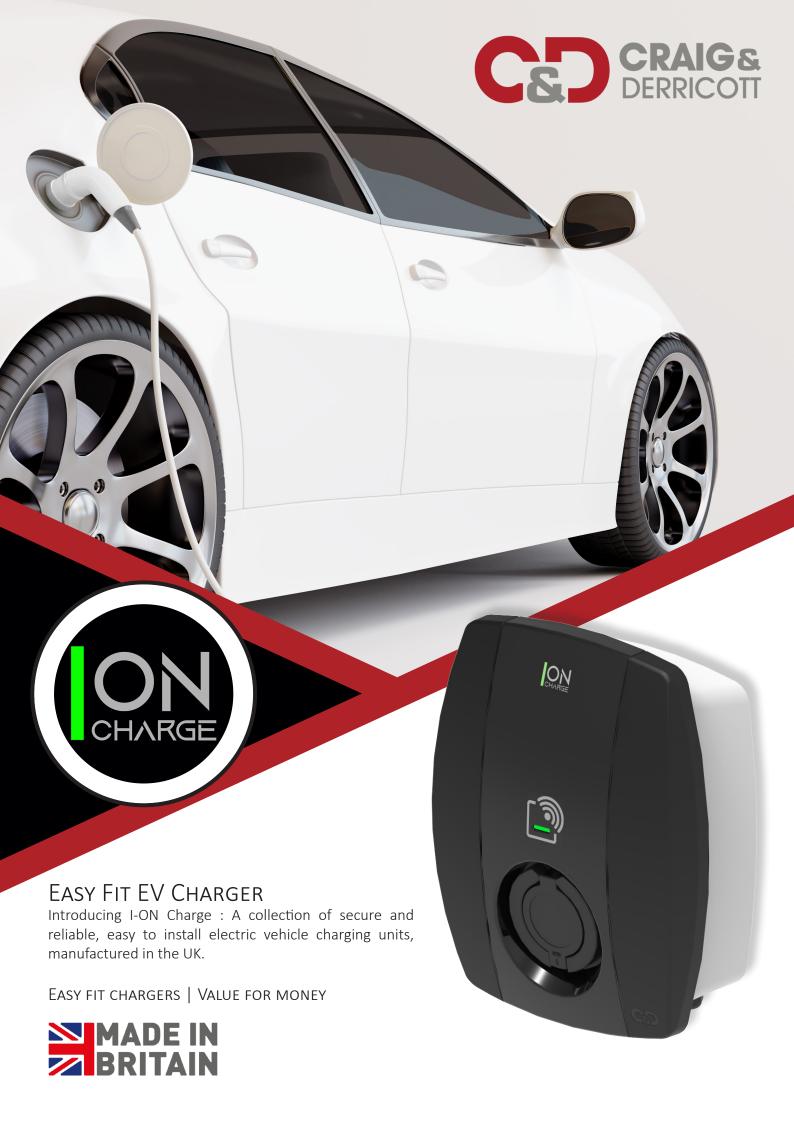

## **ION CHARGE**

Easy fix, elegant charging solution for residential and business locations. Manufactured in the UK by Craig & Derricott, our Type 2 fast charging units are suitable for electric and plug-in hybrid vehicles.

# GET I-ON CHARGED

- Tethered or socketed (untethered) options
- 7.4kW Mode 3 fast charging
- UK type 2 charger connection
- Integrated RFID reader
- Supplied with RFID master card and operating fob
- Built-in PEN fault protection- no earth rod required
- 6mA DC Integrated protection for DC leakage
- 4 x Configurable ratings 13A, 16A, 24A, 32A
- Single phase- 230V 50/60 Hz charging only
- Maximum incoming cable 10mm²
- IP55 ingress protection
- Easy fit mains and tethered cables using Degson toggle clamp terminals (screwless)
- LED EV charger status indication

Convenient EV charging for residential locations

EV business solution for employees and visitors

32A single phase fast charging

Faster charging than Mode 2 with advanced communication with the vehicle

Tethered lead option for convenience - just park and plug in

#### **ION CHARGE RANGE**

This range of 32A (7.4 kW) single phase EV chargers are an easy to fit solution for residential and business locations, complete with built in overload, ground fault and surge protection. Each charger is supplied with a RFID master card and fob, allowing vehicle charging authorisation when swiped against the unit. Spare RFID activation fobs are available on request: Cat. No. EVC0015.