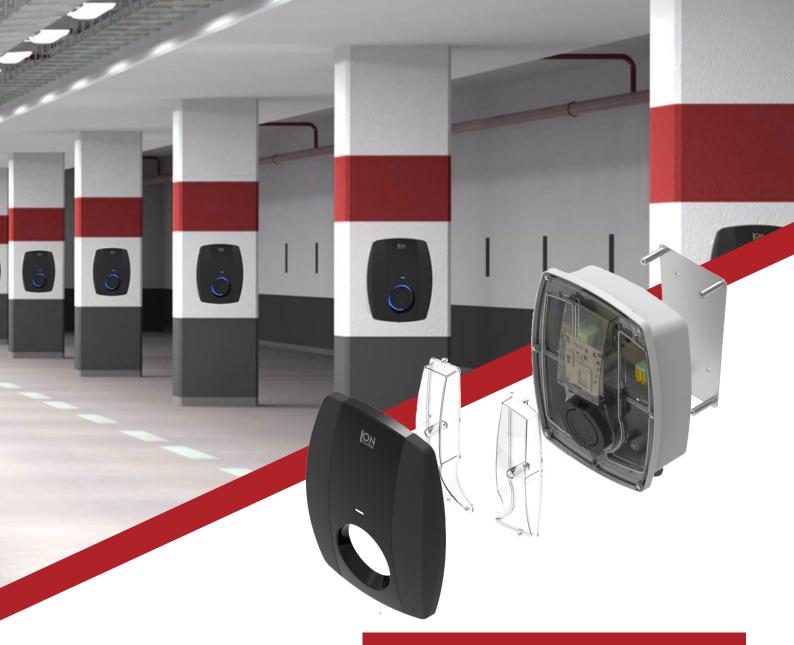

#### **ION CHARGE RANGE**

This range of 32A (7.4 kW) single phase EV chargers are an easy to fit solution for residential and business locations, complete with built in overload, ground fault and surge protection. Each charger is supplied with a RFID master card and fob, allowing vehicle charging authorisation when swiped against the unit. Spare RFID activation fobs are available on request: Cat. No. EVC0015.

#### Socketed EV Charger:- Cat. No. EV03220000

- 32A (7.4 kW) single phase charging
- LED status indication
- Independent wall mounting bracket
- 1x M20 plastic cable glands plus blanking plug
- Type 2 socket connection

### Tethered EV Charger:- Cat. No. EV03220010

- 32A (7.4 kW) single phase charging
- LED status indication
- Independent wall mounting bracket
- 2x M20 plastic cable glands
- Type 2 holster, car plug and 5 metre cable