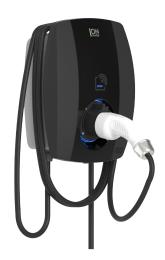

## **ION CHARGE**

Easy fix, elegant charging solution for residential and business locations. Manufactured in the UK by Craig & Derricott, our Type 2 fast charging units are suitable for electric and plug-in hybrid vehicles.

# GET I-ON CHARGED

- Tethered or socketed (untethered) options
- 7.4kW Mode 3 fast charging
- UK type 2 charger connection
- Integrated RFID reader
- Supplied with RFID master card and operating fob
- Built-in PEN fault protection- no earth rod required
- 6mA DC Integrated protection for DC leakage
- 4 x Configurable ratings 13A, 16A, 24A, 32A
- Single phase- 230V 50/60 Hz charging only
- Maximum incoming cable 10mm²
- IP55 ingress protection
- Easy fit mains and tethered cables using Degson toggle clamp terminals (screwless)
- LED EV charger status indication

### Tethered EV Charger:- Cat. No. EV03220010

- 32A (7.4 kW) single phase charging
- LED status indication
- Independent wall mounting bracket
- 2x M20 plastic cable glands
- Type 2 holster, car plug and 5 metre cable